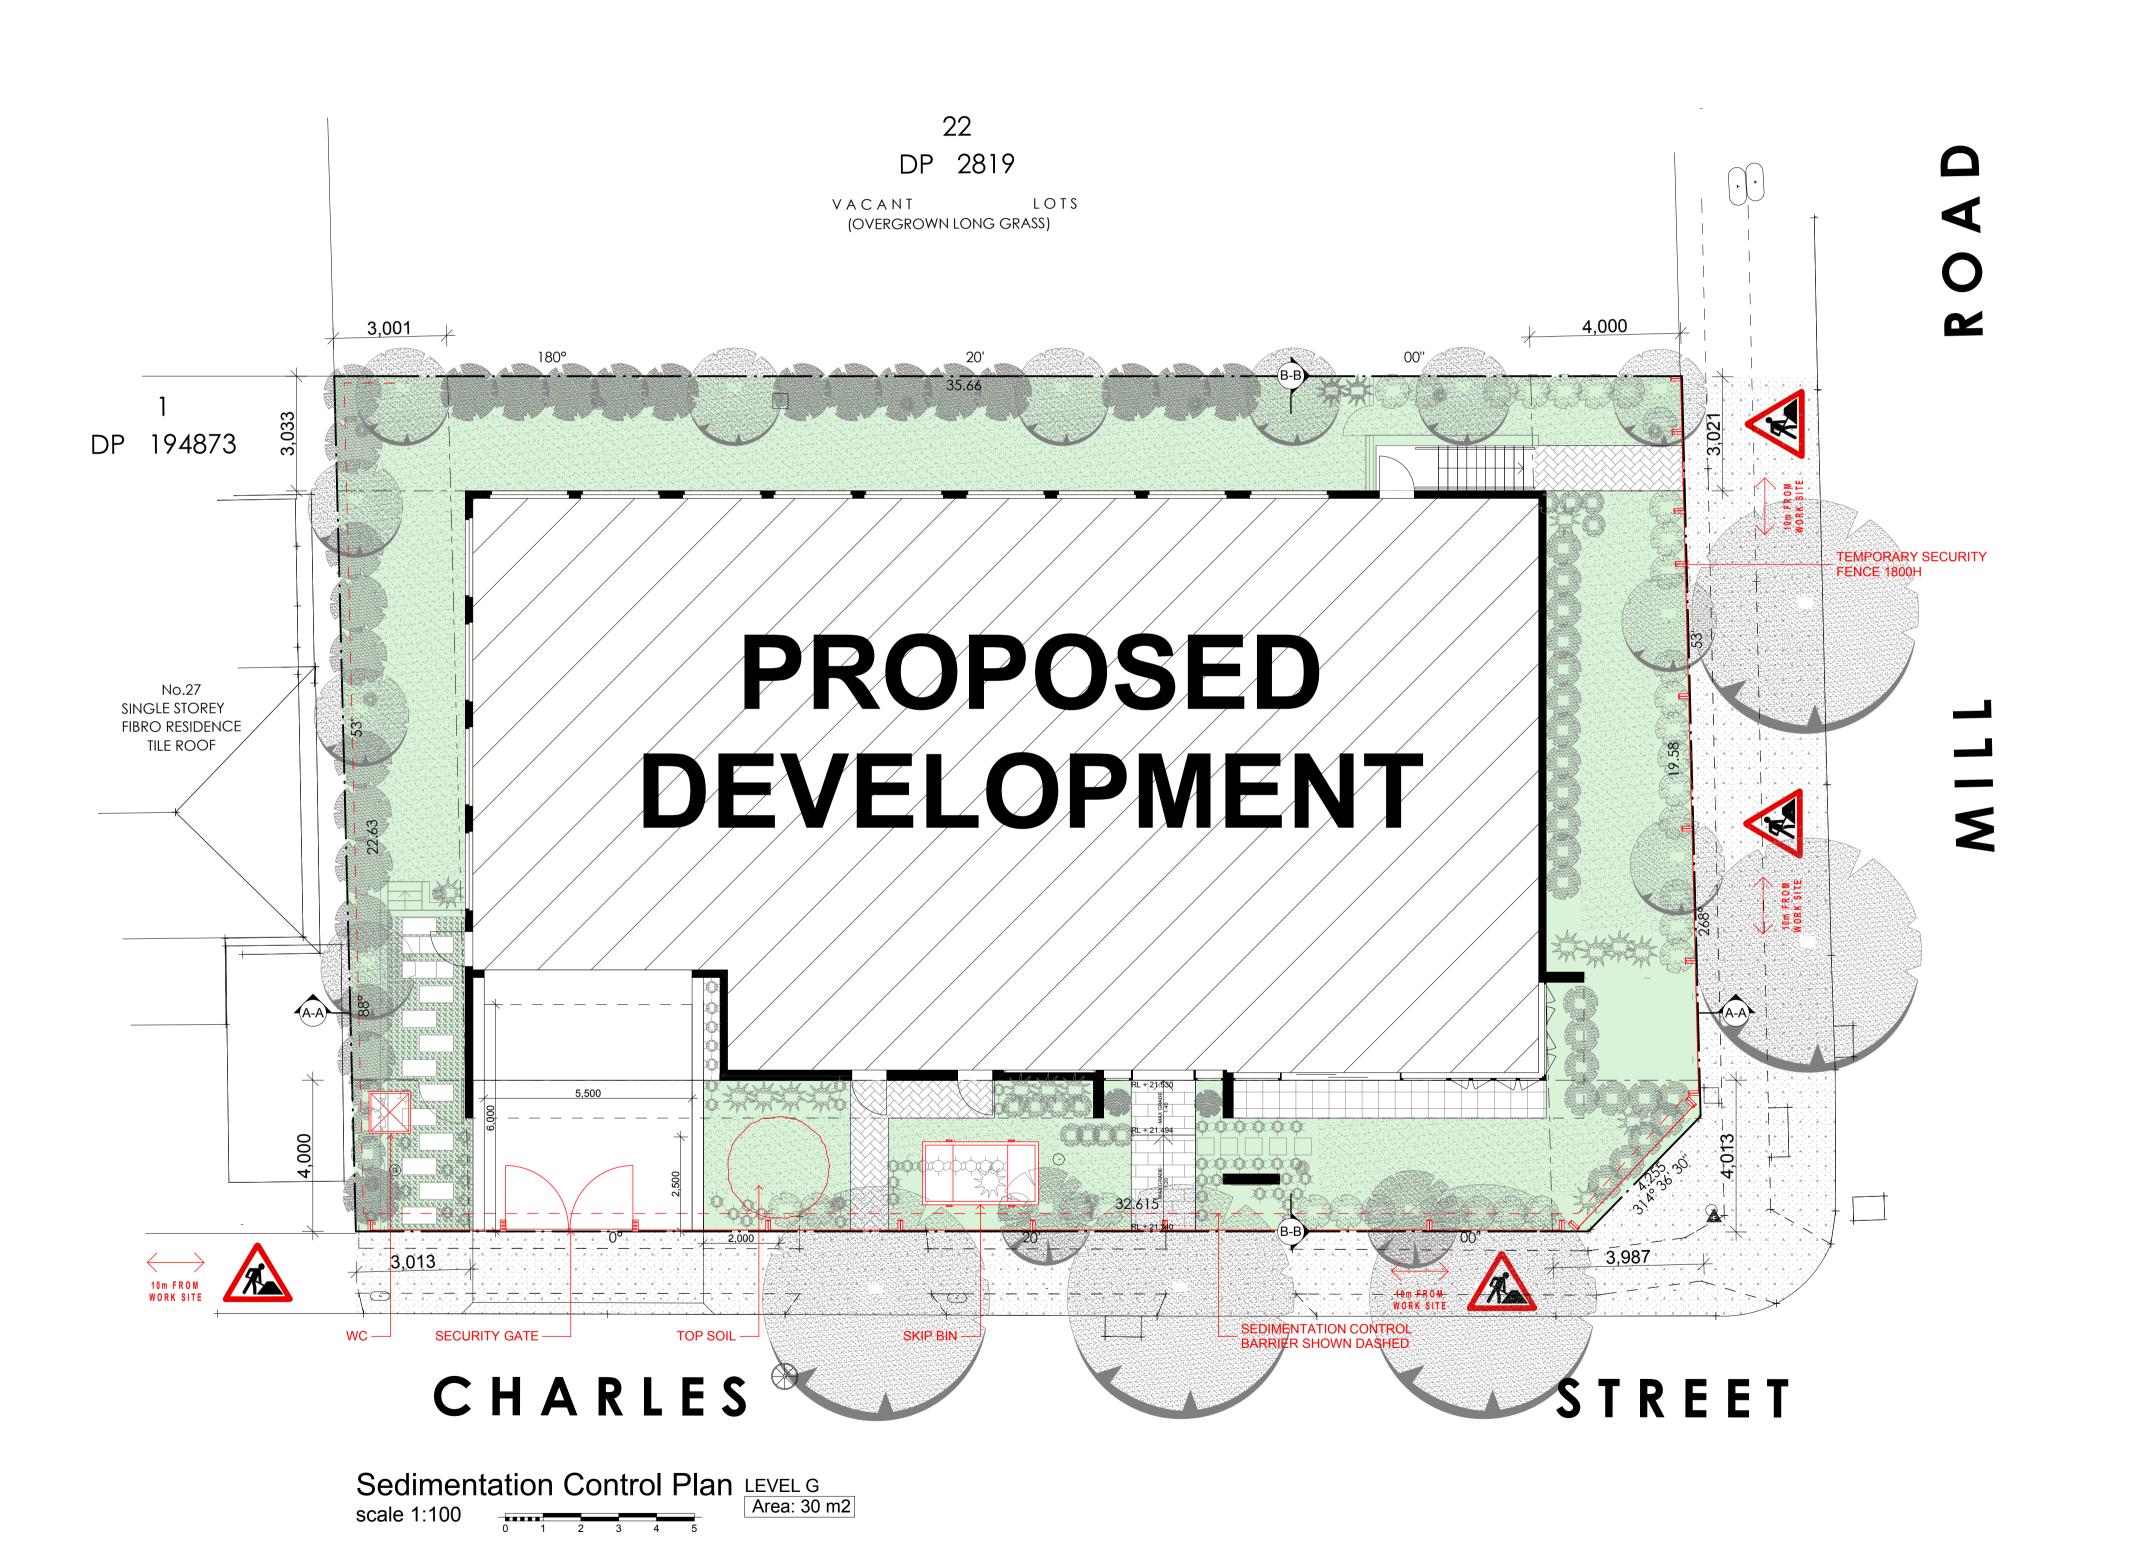

Demolition & construction of a eight (8) storey Residential development containing 23 units under ARHSEPP

**→** Hume Community Housing

drawing title:
Sedimentation Control Plan

designed + drawn:
M.Trinh & P.Revollar
Issue/Stage:
DA - ISSUE A
paper/scale:
A2/1:100
date: